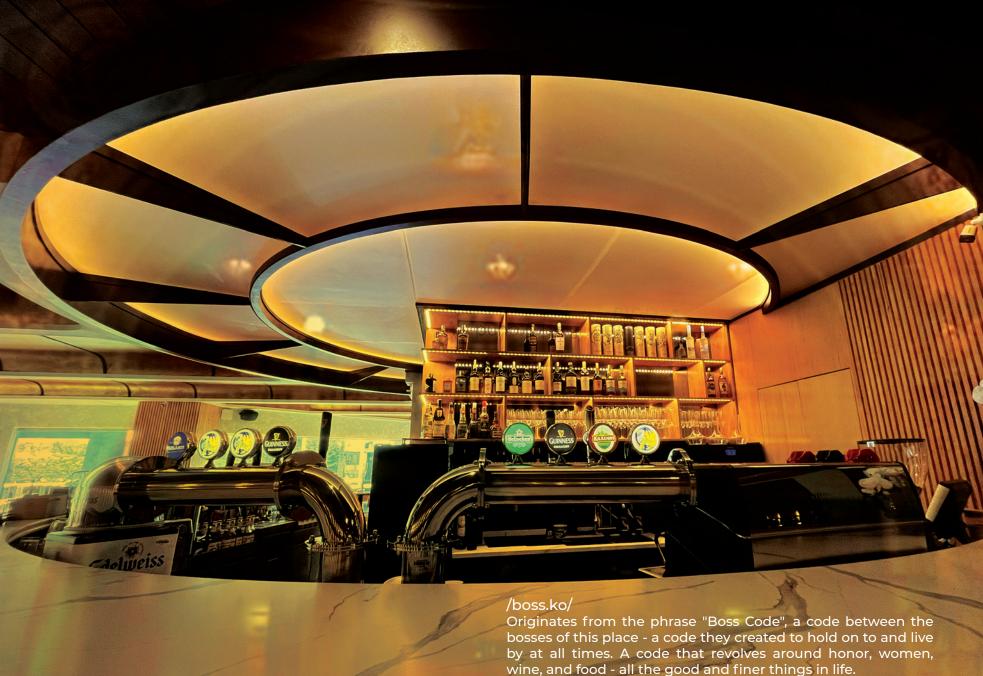

### BOSKO

RESTAURANT - LOUNGE BAR

# BOSKO

RESTAURANT · LOUNGE BAR







### SALAD

#### **KAISEN SALAD**

Mixed salad, soft shell crab, calamari, shrimp, dried apricot, cherry tomato, Kyuri, sesame dressing, Tobiko

### **CAESAR SALAD**

Romaine lettuce, Caesar dressing, parmesan cheese, cherry tomato, poached egg, crouton

#### ADD ON:

- Marinated Chicken
- Soft Shell Crab

Chef Recommendation Spicy Vegetarian



All items are subjected to 10% service charge and 6% SST







## PLATTERS





### MAINS



Gnocchi, edamame, cherry tomato, pumpkin puree, orange jus



### MAINS





Homemade chili paste, spiced Basmati rice, pickles, cracker

#### PAN SEARED ATLANTIC SALMON

Salted pancake, mixed salad, dashi Holandaise, Katsoubushi



All items are subjected to 10% service charge and 6% SST



### PASTA



#### **LEMON CREAM CHICKEN SPAGHETTI**

Marinat