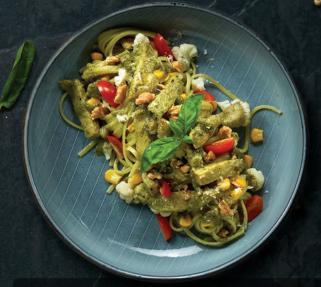

#### THAI PESTO CHICKEN LINGUINNE

Thai basil pesto, marinated chicken breast stripes, corn kernal, cauliflower, cherry tomato, parmesan cheese