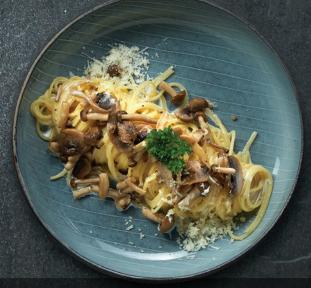

### CREAMY MARINARA SOFT SHELL **CRAB SPAGHETTI**

Tempura soft shell crab, chili flakes, button mushroom, cured egg yolk, parmesan cheese