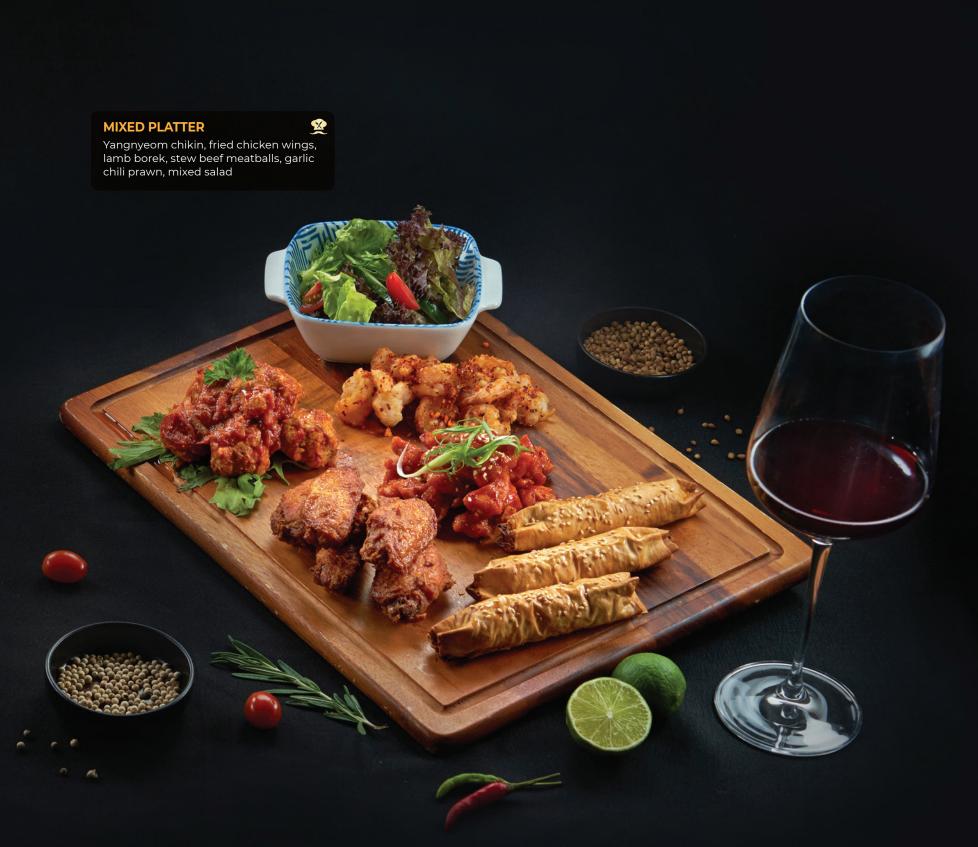

### BOSKO

RESTAURANT - LOUNGE BAR

# BOSKO

RESTAURANT · LOUNGE BAR







### SALAD

#### **KAISEN SALAD**

Mixed salad, soft shell crab, calamari, shrimp, dried apricot, cherry tomato, Kyuri, sesame dressing, Tobiko

### **CAESAR SALAD**

Romaine lettuce, Caesar dressing, parmesan cheese, cherry tomato, poached egg, crouton

#### ADD ON:

- Marinated Chicken
- Soft Shell Crab

Chef Recommendation Spicy Vegetarian



All items are subjected to 10% service charge and 6% SST







## PLATTERS





### MAINS



Gnocchi, edamame, cherry tomato, pumpkin puree, orange jus



### MAINS





Homemade chili paste, spiced Basmati rice, pickles, cracker

#### PAN SEARED ATLANTIC SALMON

Salted pancake, mixed salad, dashi Holandaise, Katsoubushi



All items are subjected to 10% service charge and 6% SST



### PASTA



#### **LEMON CREAM CHICKEN SPAGHETTI**

Marinated chicken chop, edamame, cherry tomatoes, parmesan cheese



#### TRUFFLE MUSHROOM ALFREDO SPAGHETTI

Mixed mushrooms, Truffle paste, cream, parmesan cheese



### CREAMY MARINARA SOFT SHELL **CRAB SPAGHETTI**

Tempura soft shell crab, chili flakes, button mushroom, cured egg yolk, parmesan cheese



#### THAI PESTO CHICKEN LINGUINNE

Thai basil pesto, marinated chicken breast stripes, corn kernal, cauliflower,