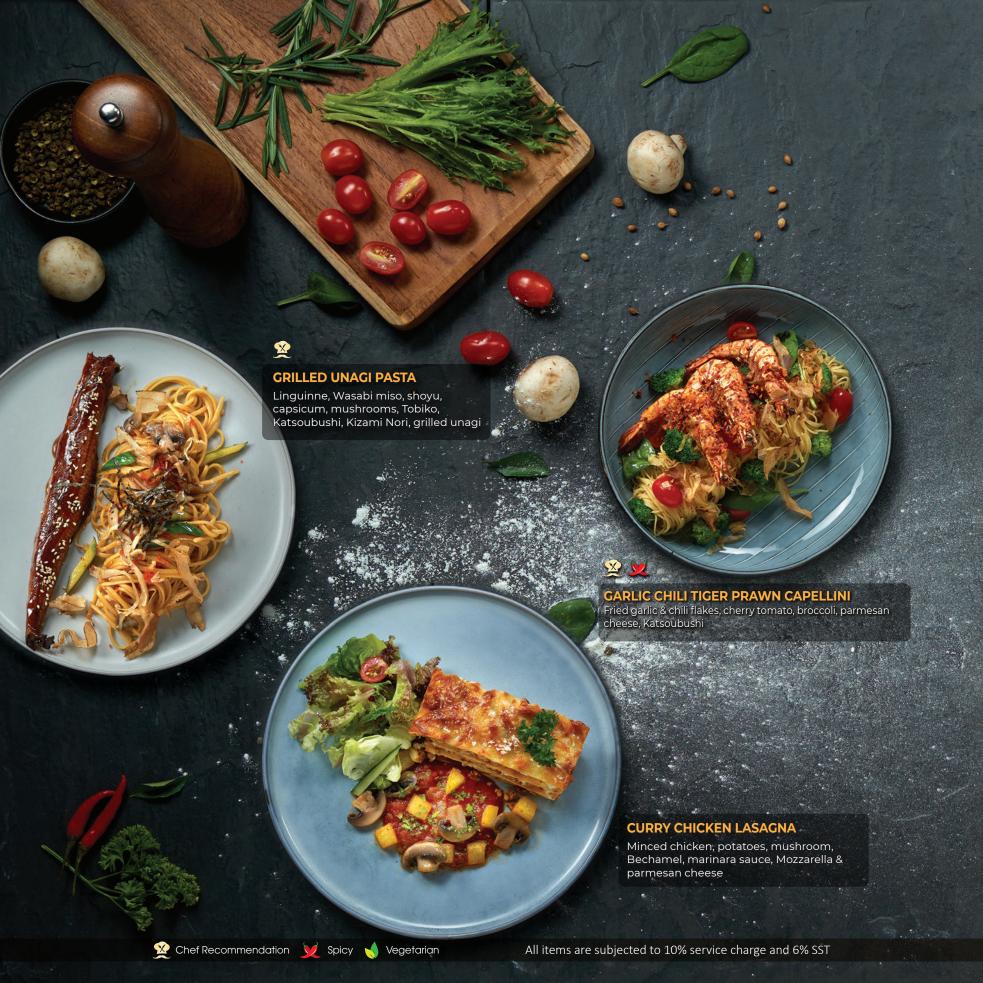

#### **LEMON CREAM CHICKEN SPAGHETTI**

Marinated chicken chop, edamame, cherry tomatoes, parmesan cheese