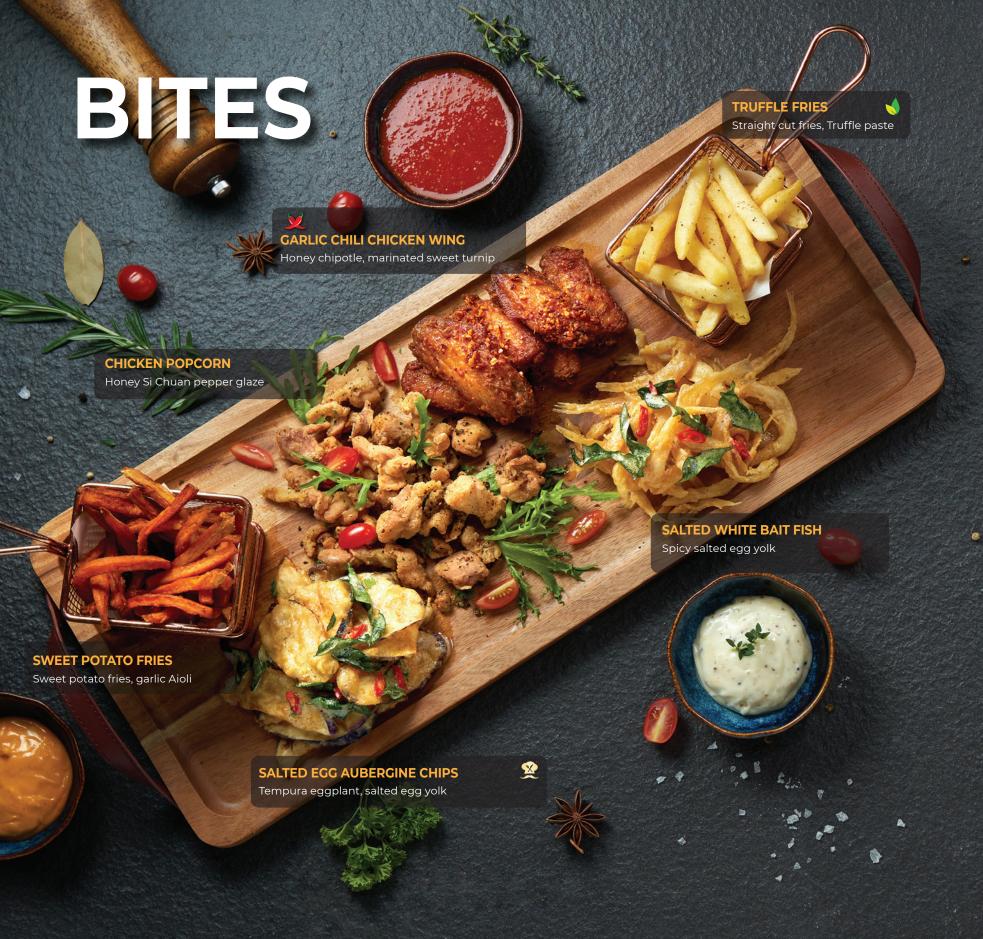

### BOSKO

RESTAURANT - LOUNGE BAR

# BOSKO

RESTAURANT · LOUNGE BAR







### SALAD

#### **KAISEN SALAD**

Mixed salad, soft shell crab, calamari, shrimp, dried apricot, cherry tomato, Kyuri, sesame dressing, Tobiko

### **CAESAR SALAD**

Romaine lettuce, Caesar dressing, parmesan cheese, cherry tomato, poached egg, crouton

#### ADD ON:

- Marinated Chicken
- Soft Shell Crab

Chef Recommendation Spicy Vegetarian



All items are subjected to 10% service charge and 6% SST







## PLATTERS





### MAINS



Gnocchi, edamame, cherry tomato, pumpkin puree, orange jus



### MAINS





Homemade chili paste, spiced Basmati rice, pickles, cracker

#### PAN SEARED ATLANTIC SALMON

Salted pancake, mixed salad, dashi Holandaise, Katsoubushi



All items are subjected to 10% service charge and 6% SST



### PASTA



#### **LEMON CREAM CHICKEN SPAGHETTI**

Marinated