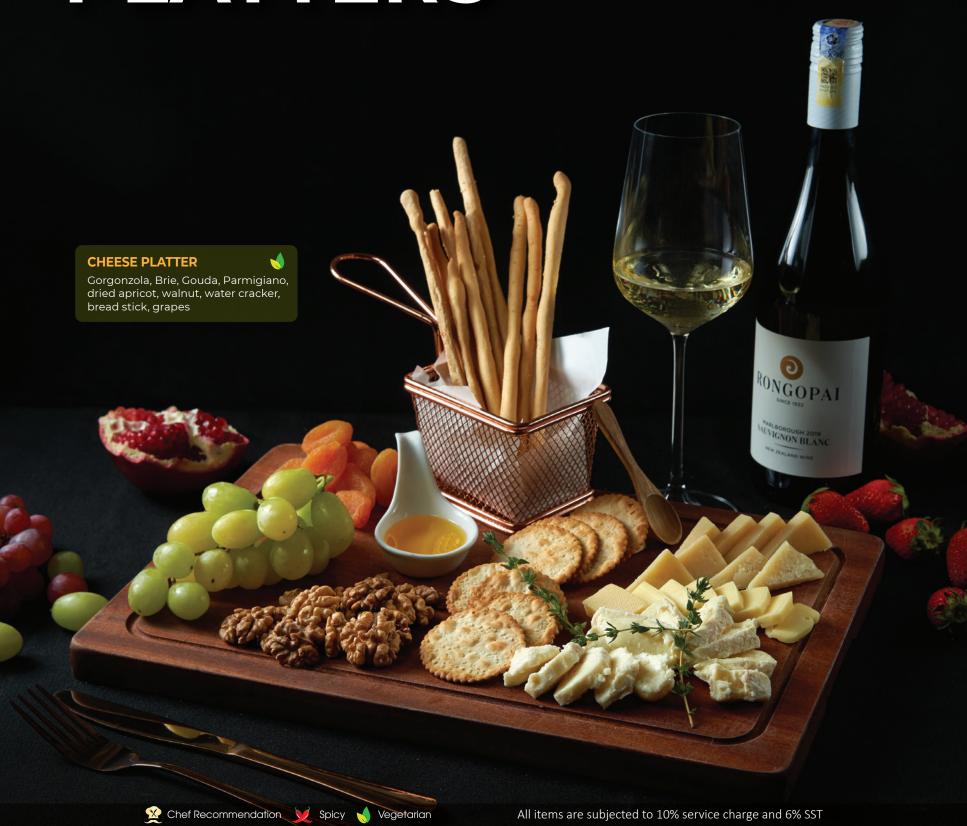

### BOSKO

RESTAURANT - LOUNGE BAR

# BOSKO

RESTAURANT · LOUNGE BAR







### SALAD

#### **KAISEN SALAD**

Mixed salad, soft shell crab, calamari, shrimp, dried apricot, cherry tomato, Kyuri, sesame dressing, Tobiko

### **CAESAR SALAD**

Romaine lettuce, Caesar dressing, parmesan cheese, cherry tomato, poached egg, crouton

#### ADD ON:

- Marinated Chicken
- Soft Shell Crab

Chef Recommendation Spicy Vegetarian



All items are subjected to 10% service charge and 6% SST







## PLATTERS





### MAINS



Gnocchi, edamame, cherry tomato, pumpkin puree, orange jus



### MAINS





Homemade chili paste, spiced Basmati rice, pickles, cracker

#### PAN SEARED ATLANTIC SALMON

Salted pancake, mixed salad, dashi Holandaise, Katsoubushi



All items are subjected to 10% service charge and 6% SST



### PASTA



#### **LEMON CREAM CHICKEN SPAGHETTI**

Marinated chicken chop, edamame, cherry tomatoes, parmesan cheese



#### TRUFFLE MUSHROOM ALFREDO SPAGHETTI

Mixed mushrooms, Truffle paste, cream, parmesan cheese



### CREAMY MARINARA SOFT SHELL **CRAB SPAGHETTI**

Tempura soft shell crab, chili flakes, button mushroom, cured egg yolk, parmesan cheese



#### THAI PESTO CHICKEN LINGUINNE

Thai basil pesto, marinated chicken breast stripes, corn kernal, cauliflower, cherry tomato,