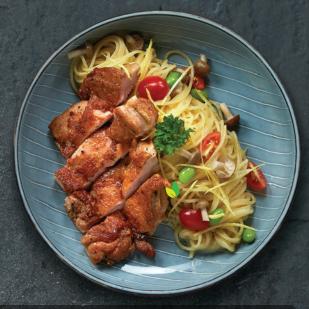

#### TRUFFLE MUSHROOM ALFREDO SPAGHETTI

Mixed mushrooms, Truffle paste, cream, parmesan cheese