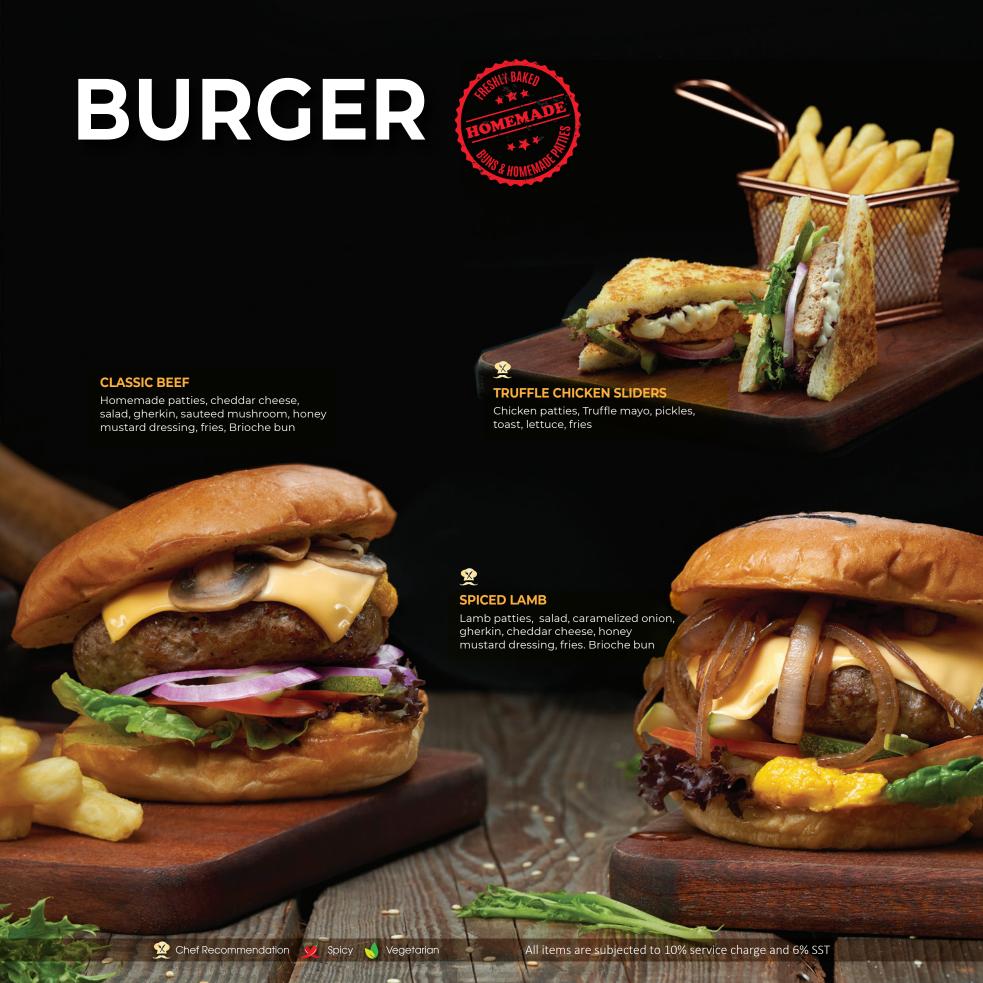

ESTO CHICKEN LINGUINNE

Thai basil pesto, marinated chicken breast stripes, corn kernal, cauliflower, cherry tomato, parmesan cheese

### PIZZA **PESTO CHICKEN** Cherry tomato, onion, coriander, marinated chicken, Mozzarella & cheddar cheese **SMOKED DUCK** Pomodoro, smoked duck breast, green pepper, onion, Mozzarella & cheddar SALMON CARPACCIO Cured salmon, Pomodoro, Tobiko, cherry tomato, red onion, Katsuobushi, Mozzarella & cheddar cheese TRUFFLE SCRAMBLE EGG Onion, mushrooms, turkey ham, Mozzarella & cheddar cheese LORD OF CHEESE Gorgonzola, Grana Padano, Feta, Mozzarella & cheddar cheese TRUFFLE AI FUNGI Button, oyster, shimeji mushroom, cream, Truffle paste, Mozzarella & cheddar cheese Chef Recommendation 😾 Spicy 🤚 Vegetarian All items are subjected to 10% service charge and 6% SST