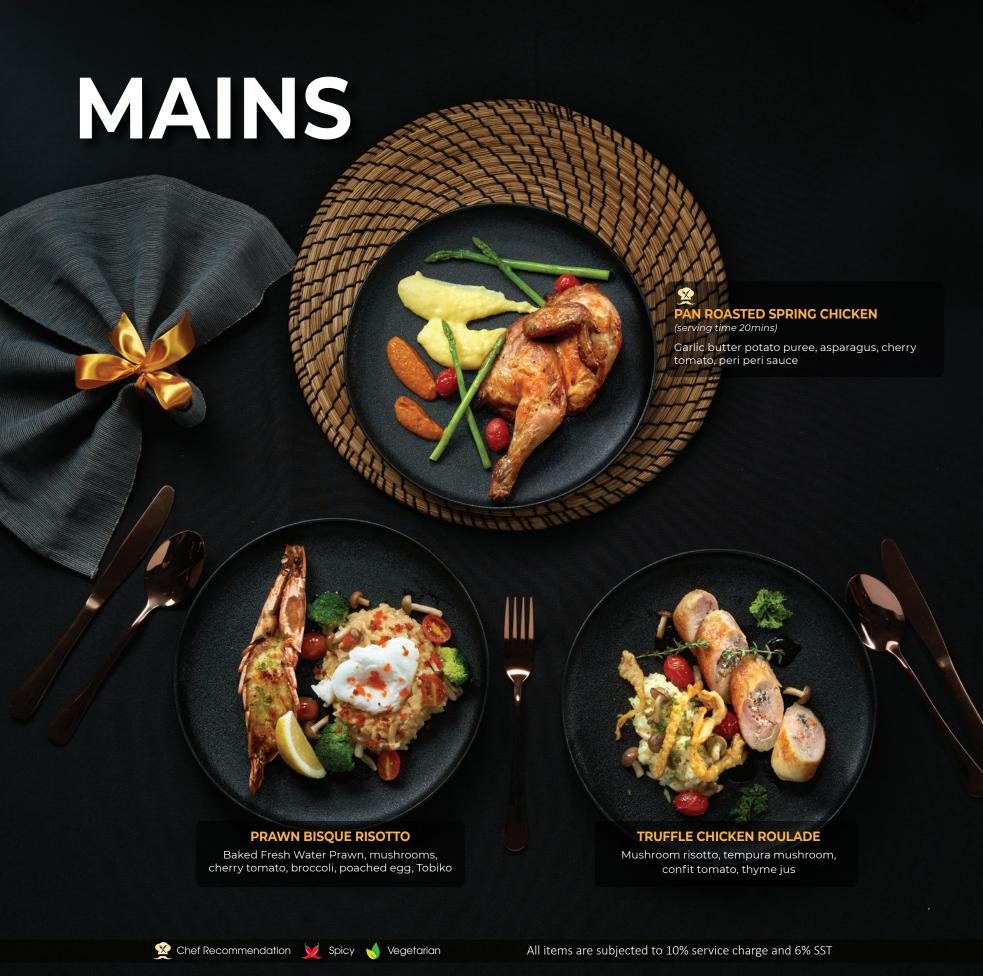

### BOSKO

RESTAURANT - LOUNGE BAR

# BOSKO

RESTAURANT · LOUNGE BAR







### SALAD

#### **KAISEN SALAD**

Mixed salad, soft shell crab, calamari, shrimp, dried apricot, cherry tomato, Kyuri, sesame dressing, Tobiko

### **CAESAR SALAD**

Romaine lettuce, Caesar dressing, parmesan cheese, cherry tomato, poached egg, crouton

#### ADD ON:

- Marinated Chicken
- Soft Shell Crab

Chef Recommendation Spicy Vegetarian



All items are subjected to 10% service charge and 6% SST







## PLATTERS





### MAINS



Gnocchi, edamame, cherry tomato, pumpkin puree, orange jus



### MAINS





Homemade chili paste, spiced Basmati rice, pickles, cracker

#### PAN SEARED ATLANTIC SALMON

Salted pancake, mixed salad, dashi Holandaise, Katsoubushi



All items are subjected to 10% service charge and 6% SST



### PASTA



#### **LEMON CREAM CHICKEN SPAGHETTI**

Marinated chicken chop, edamame, cherry tomatoes, parmesan cheese



#### TRUFFLE MUSHROOM ALFREDO SPAGHETTI

Mixed mushrooms, Truffle paste, cream, parmesan cheese



### CREAMY MARINARA SOFT SHELL **CRAB SPAGHETTI**

Tempura soft shell crab, chili flakes, button mushroom, cured egg yolk, parmesan cheese



#### THAI PESTO CHICKEN LINGUINNE

Thai basil pesto, marinated chicken breast stripes, corn kernal, cauliflower, cherry tomato, p