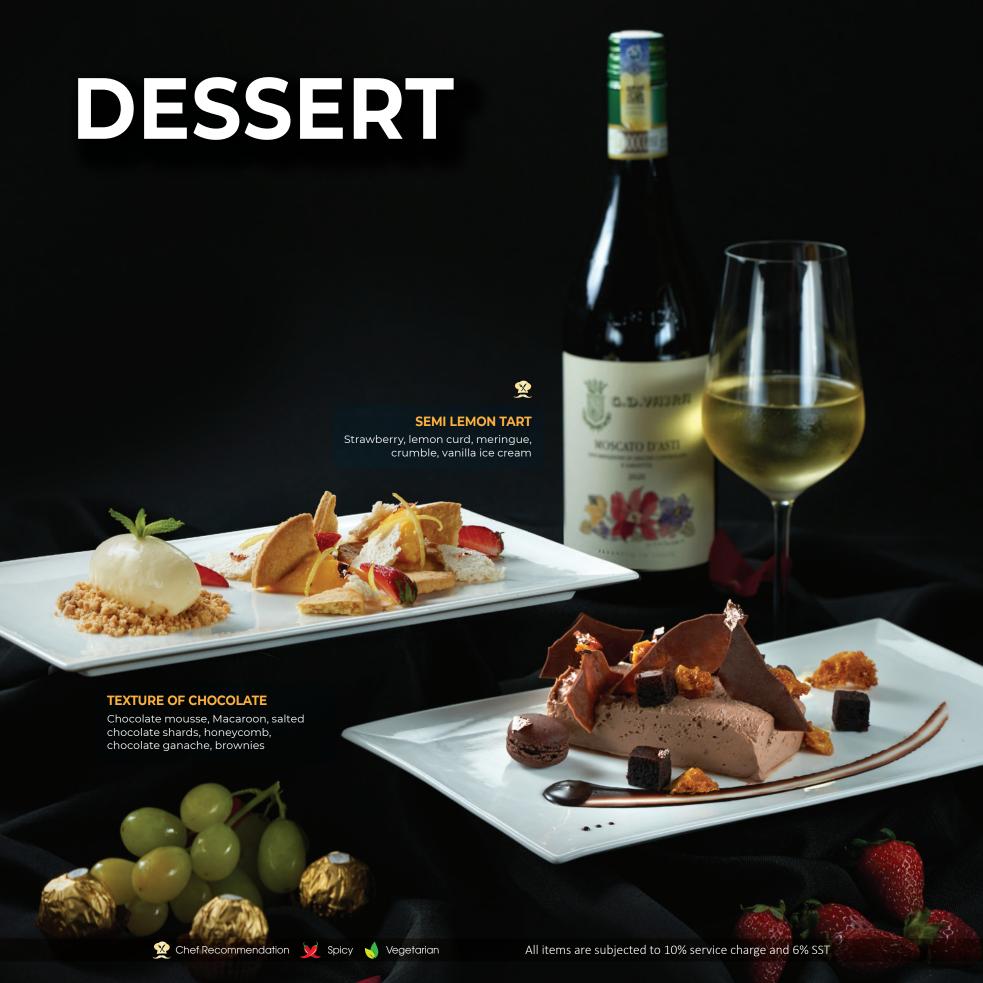

TO CHICKEN LINGUINNE

Thai basil pesto, marinated chicken breast stripes, corn kernal, cauliflower, cherry tomato, parmesan cheese

### PIZZA **PESTO CHICKEN** Cherry tomato, onion, coriander, marinated chicken, Mozzarella & cheddar cheese **SMOKED DUCK** Pomodoro, smoked duck breast, green pepper, onion, Mozzarella & cheddar SALMON CARPACCIO Cured salmon, Pomodoro, Tobiko, cherry tomato, red onion, Katsuobushi, Mozzarella & cheddar cheese TRUFFLE SCRAMBLE EGG Onion, mushrooms, turkey ham, Mozzarella & cheddar cheese LORD OF CHEESE Gorgonzola, Grana Padano, Feta, Mozzarella & cheddar cheese TRUFFLE AI FUNGI Button, oyster, shimeji mushroom, cream, Truffle paste, Mozzarella & cheddar cheese Chef Recommendation 😾 Spicy 🤚 Vegetarian All items are subjected to 10% service charge and 6% SST