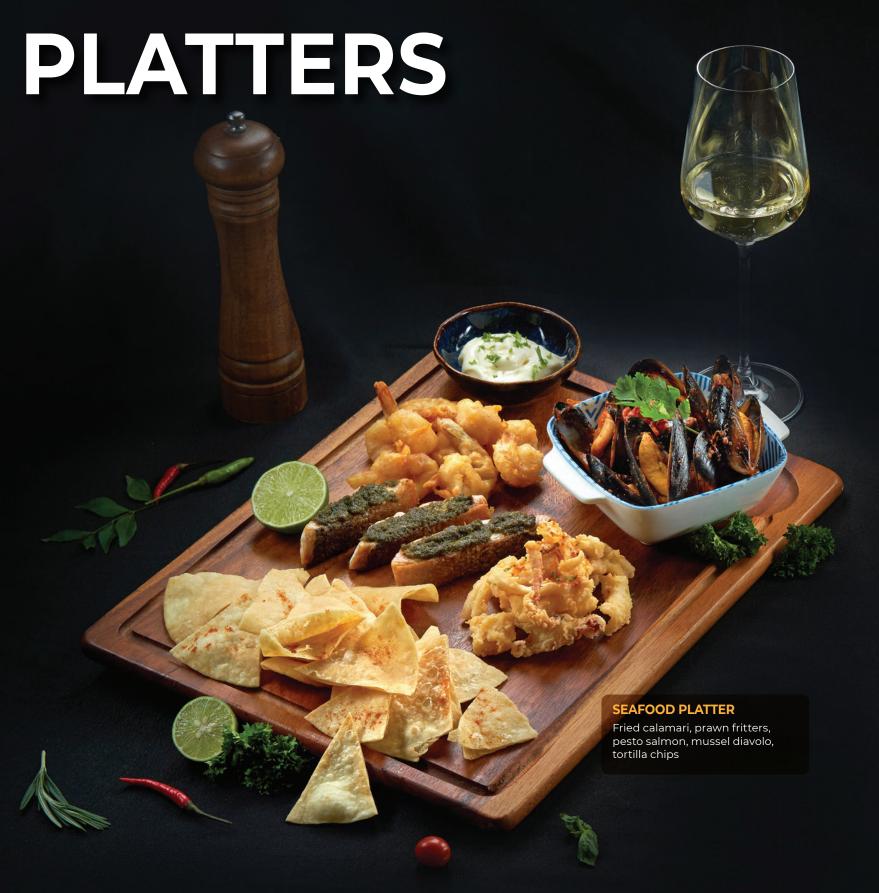

### BOSKO

RESTAURANT - LOUNGE BAR

# BOSKO

RESTAURANT · LOUNGE BAR







### SALAD

#### **KAISEN SALAD**

Mixed salad, soft shell crab, calamari, shrimp, dried apricot, cherry tomato, Kyuri, sesame dressing, Tobiko

### **CAESAR SALAD**

Romaine lettuce, Caesar dressing, parmesan cheese, cherry tomato, poached egg, crouton

#### ADD ON:

- Marinated Chicken
- Soft Shell Crab

Chef Recommendation Spicy Vegetarian



All items are subjected to 10% service charge and 6% SST







## PLATTERS





### MAINS



Gnocchi, edamame, cherry tomato, pumpkin puree, orange jus



### MAINS





Homemade chili paste, spiced Basmati rice, pickles, cracker

#### PAN SEARED ATLANTIC SALMON

Salted pancake, mixed salad, dashi Holandaise, Katsoubushi



All items are subjected to 10% service charge and 6% SST



### PASTA



#### **LEMON CREAM CHICKEN SPAGHETTI**

Marinated chicken chop, edamame, cherry tomatoes, parmesan cheese



#### TRUFFLE MUSHROOM ALFREDO SPAGHETTI

Mixed mushrooms, Truffle paste, cream, parmesan cheese



### CREAMY MARINARA SOFT SHELL **CRAB SPAGHETTI**

Tempura soft shell crab, chili flakes, button mushroom, cured egg yolk, parmesan cheese



#### THAI PESTO CHICKEN LINGUINNE

Thai basil pesto, marinated chicken breast stripes, corn kernal, cauliflowe