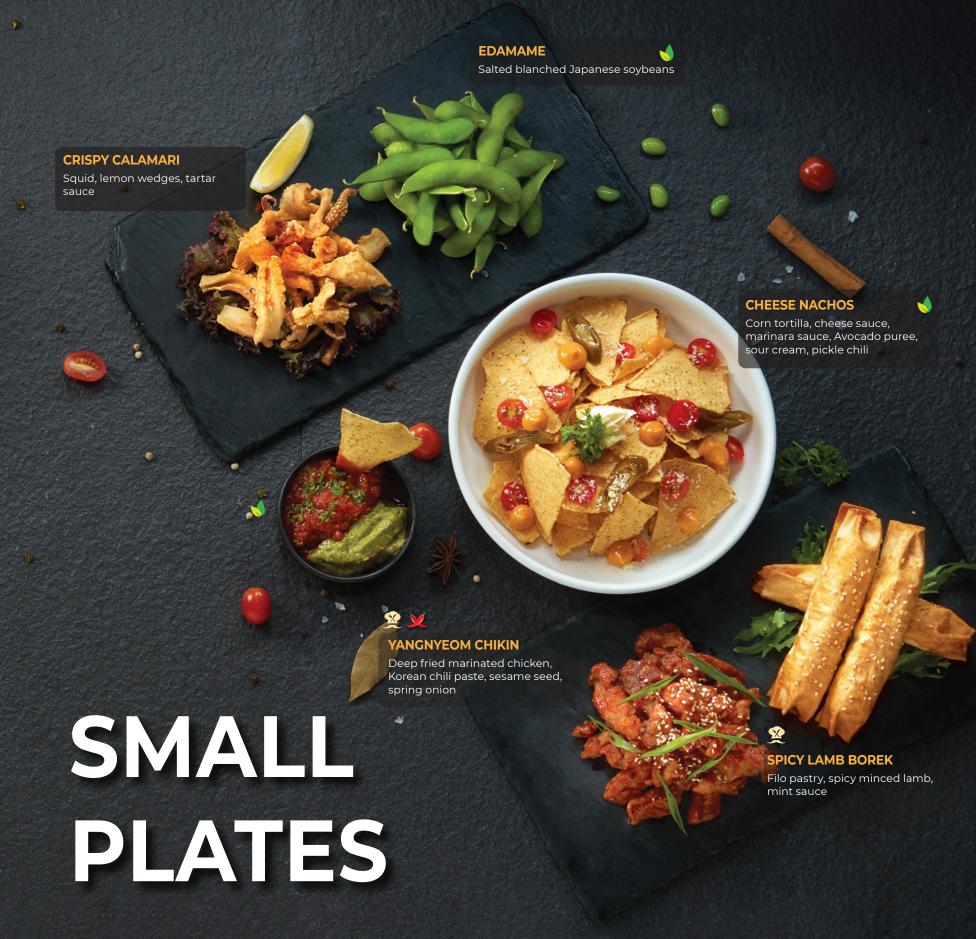

### BOSKO

RESTAURANT - LOUNGE BAR

# BOSKO

RESTAURANT · LOUNGE BAR







### SALAD

#### **KAISEN SALAD**

Mixed salad, soft shell crab, calamari, shrimp, dried apricot, cherry tomato, Kyuri, sesame dressing, Tobiko

### **CAESAR SALAD**

Romaine lettuce, Caesar dressing, parmesan cheese, cherry tomato, poached egg, crouton

#### ADD ON:

- Marinated Chicken
- Soft Shell Crab

Chef Recommendation Spicy Vegetarian



All items are subjected to 10% service charge and 6% SST







## PLATTERS





### MAINS



Gnocchi, edamame, cherry tomato, pumpkin puree, orange jus



### MAINS





Homemade chili paste, spiced Basmati rice, pickles, cracker

#### PAN SEARED ATLANTIC SALMON

Salted pancake, mixed salad, dashi Holandaise, Katsoubushi



All items are subjected to 10% service charge and 6% SST



### PASTA



#### **LEMON CREAM CHICKEN SPAGHETTI**

Marinated c