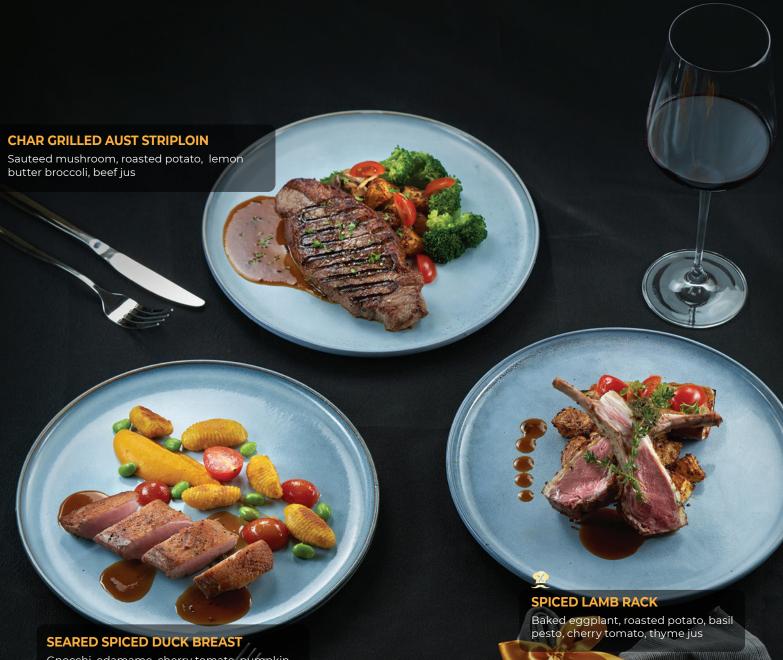

### BOSKO

RESTAURANT - LOUNGE BAR

# BOSKO

RESTAURANT · LOUNGE BAR







### SALAD

#### **KAISEN SALAD**

Mixed salad, soft shell crab, calamari, shrimp, dried apricot, cherry tomato, Kyuri, sesame dressing, Tobiko

### **CAESAR SALAD**

Romaine lettuce, Caesar dressing, parmesan cheese, cherry tomato, poached egg, crouton

#### ADD ON:

- Marinated Chicken
- Soft Shell Crab

Chef Recommendation Spicy Vegetarian



All items are subjected to 10% service charge and 6% SST







## PLATTERS





### MAINS



Gnocchi, edamame, cherry tomato, pumpkin puree, orange jus



### MAINS





Homemade chili paste, spiced Basmati rice, pickles, cracker

#### PAN SEARED ATLANTIC SALMON

Salted pancake, mixed salad, dashi Holandaise, Katsoubushi



All items are subjected to 10% service charge and 6% SST



### PASTA



#### **LEMON CREAM CHICKEN SPAGHETTI**

Marinated chicken chop, edamame, cherry tomatoes, parmesan cheese



#### TRUFFLE MUSHROOM ALFREDO SPAGHETTI

Mixed mushrooms, Truffle paste, cream, parmesan cheese



### CREAMY MARINARA SOFT SHELL **CRAB SPAGHETTI**

Tempura soft shell crab, chili flakes, button mushroom, cured egg yolk, parmesan cheese



#### THAI PESTO CHICKEN LINGUINNE

Thai basil pesto, marinated chicken breast stripes, corn kernal, cauliflower, cherry tomato, parmesan chees