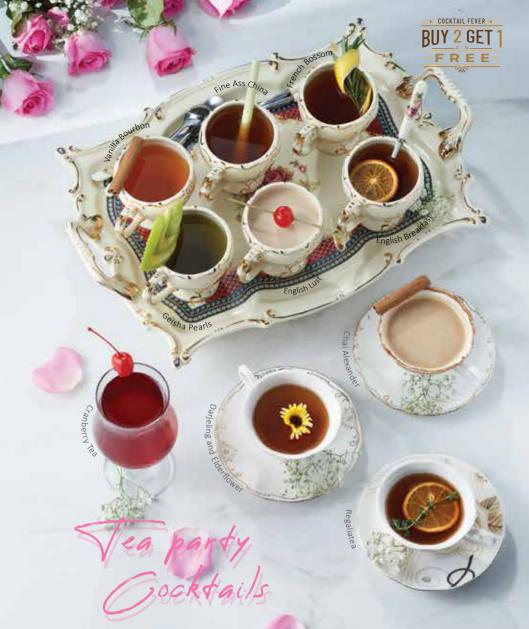

#### Vanilla Bourbon

Vanilla Bourbon Tea Infused Gin, Marnier, topped with Apple Cinnamon Mix and a Lemon Zest

STRENGTH • • 0

#### Fine Ass China

Chinese Gunpowder Tea Infused Gin mixed with Chrysanthemum Infused Gin and Apricot Brandy with Lemongrass

STRENGTH • • O

#### French Bossom

Dark Rum Infused Tea shaken with Yellow Chartreuse and Peach

STRENGTH • • 0

#### Geisha Pearls

Vodka Infused Darjeeling Tea shaken with Midori, Dark Rum and Apple with Lemon Zest

STRENGTH • • 0

#### **English Lust**

Earl Grey Infused Gin mixed with Amaretto and Roasted Hazelnut with Baileys

STRENGTH • • 0

#### **English Breakfast**

English Breakfast Tea Infused Gin, Orange Marmalade, Freshly Squeezed Lemon and Thyme

STRENGTH • • O

#### Regaliatea

Earl Grey Tea Infused Gin, Freshly Squeezed Lemon Wedge, Vanilla, topped with Prosecco

STRENGTH • • O

#### Chai Alexander

Chinese Gun Powder Tea Infused Gin, Homemade Crème De Cocoa topped with Grated Cinnamon

STRENGTH • • O

#### Darjeling and Elderflower

Darjeling Tea Infused Vodka mixed with Elderflower

STRENGTH • • 0

#### **Cranberry Tea**

Dark Rum Infused Tea shaken with Raspberry Puree and Cranberry Juice