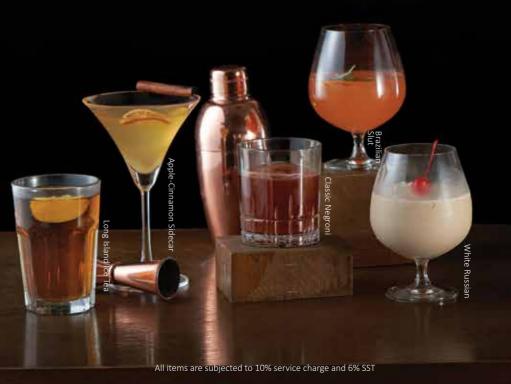

#### Long Island Ice Tea

Rum mixed with Triple Sec and Lemon topped with Soda

STRENGTH • • •

#### **Apple-Cinnamon Sidecar**

Brandy mixed with Cointreau and Homemade Apple Cinnamon mix and Lemon Juice

STRENGTH • • 0

#### Classic Negroni

Gin mixed with Campari and Sweet Vermouth topped with Aromatic Bitters

STRENGTH • • O

When count camillo negroni asked his bartender to strengthen his favourite cocktail, the americano, by adding gin rather than the normal soda water, a classic was born.

#### **Brazilian Slut**

Gin mixed with Passion Fruit and Lime with Campari

STRENGTH • • 0

#### White Russian

Kahlua Coffee Liqueur mixed with Baileys, Vodka and Cream