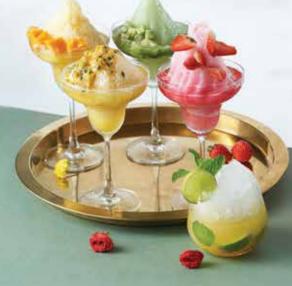

#### Kiwi Fruit Daiguiri

White Rum, Lime Juice with Kiwi Fruit Purée, Served Frozen

STRENGTH • 0 0

#### Passion Fruit Daiquiri

White Rum, Lime Juice with Passion Fruit Purée. Served Frozen

STRENGTH • 0 0

#### Mango Daiquiri

White Rum, Lime Juice with Mango Fruit Purée, Served Frozen

STRENGTH • 0 0

#### Strawberry Daiquiri

White Rum, Lime Juice with Strawberry Purée. Served Frozen

STRENGTH • 0 0

#### Passion Fruit Caipirinha

Cachaça, Fresh Lime mixed with Passion Fruit Purée and Fresh Passion Fruit STRENGTH • 0 0