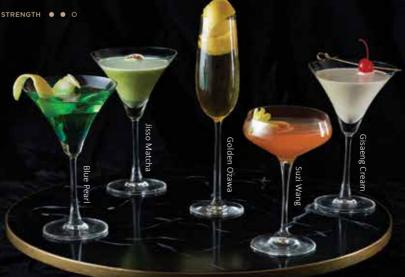

#### Blue Pearl

Vodka mixed with Midori and Lemon topped with Sake and Blue Curacao

STRENGTH • • 0

#### Jisoo Matcha

Gin and Sake shaken with Matcha and Baileys

STRENGTH • • 0

#### Golden Ozawa

Gin mixed with Campari, topped with Midori and Sake with Processo

#### Suzi Wang

Gin and Passion Fruit mixed with Lemon and Campari with Sake

STRENGTH • • 0

#### **Gisaeng Cream**

STRENGTH • • 0

Soju and Cream mixed with Lemon and Baileys with Roasted Hazelnut