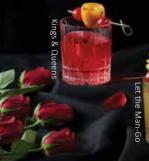

#### **Kings & Queens**

Bourbon with Blood Orange mixed with Sweet Vermouth and Campari

STRENGTH • • •

#### Let the Man-Go

Rum mixed with Sweet Vermouth and Yellow Chartreuse shaken with Mango

STRENGTH • • •