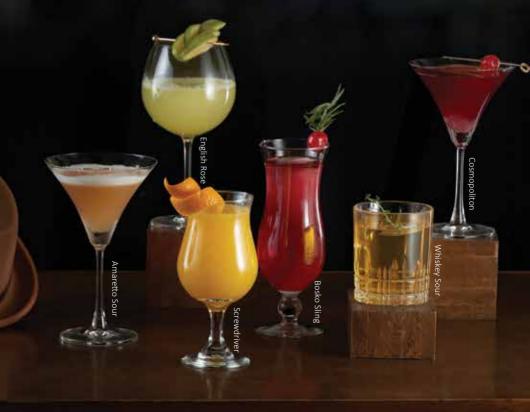

#### **English Rose**

Classic Flavours Blend Flawlessly In This Delicate Mix Of Vodka, Amaretto, Almond Liqueur and Apple Juice

STRENGTH • • O

#### Screwdriver

Vodka mixed with Orange Juice and a Splash Of Aromatic Bitters

STRENGTH • 0 0

#### **Bosko Sling**

Gin mixed with Homemade Triple Sec and Cherry Brandy with a Splash of Grenadine Shaken and topped with Ginger Ale

STRENGTH • • 0

#### Cosmopoliton

Vodka mixed with Homemade Triple Sec and Cranberry

STRENGTH • • •

In all likelihood this cocktail was the invention of the gay community in provincetown, massachusetts. The simplicity and balance makes this recent cocktail a lasting classic.

#### **Amaretto Sour**

Amaretto shaken with Lemon and Egg White

STRENGTH • 0 0