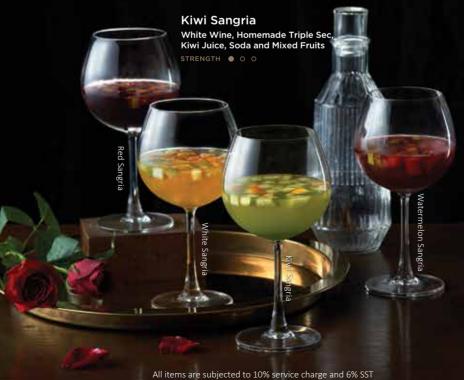

#### **Red Sangria**

Red Wine, Homemade Triple Sec, Soda and Mixed Fruits

STRENGTH • 0 0

#### White Sangria

White Wine, Homemade Triple Sec, Soda and Mixed Fruits

STRENGTH • 0 0

#### Watermelon Sangria

Red Wine, Homemade Triple Sec, Watermelon Juice, Soda and Mixed Fruits