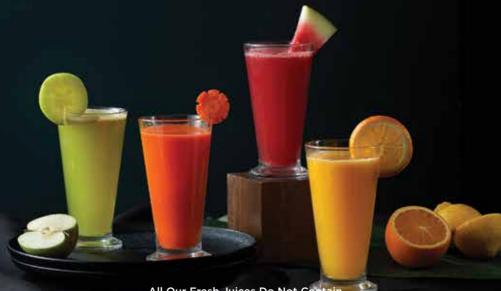

#### Dr. D'tox

Fresh Apples, Pineapples with Lemon Cuts and Sliced Ginger

#### **Real Slim Shady**

Fresh Apples, Cucumber and Sour Plum with Mint Leaves

#### **Hey Good Looking**

Fresh Oranges, Pineapple and Mango with Chia Seeds

#### **Hangover Morning**

Tomato Juice with Lemon and Worcestershire sauce topped with Tobasco and Sea Salt

Fresh Juice

Lime

Lemon

**Apple** 

Orange

\*Add-ons for pure selections above with no ice included Watermelon

**Pineapple** 

Carrot

PICK & MIX

Choose any 2 fruits of your choice