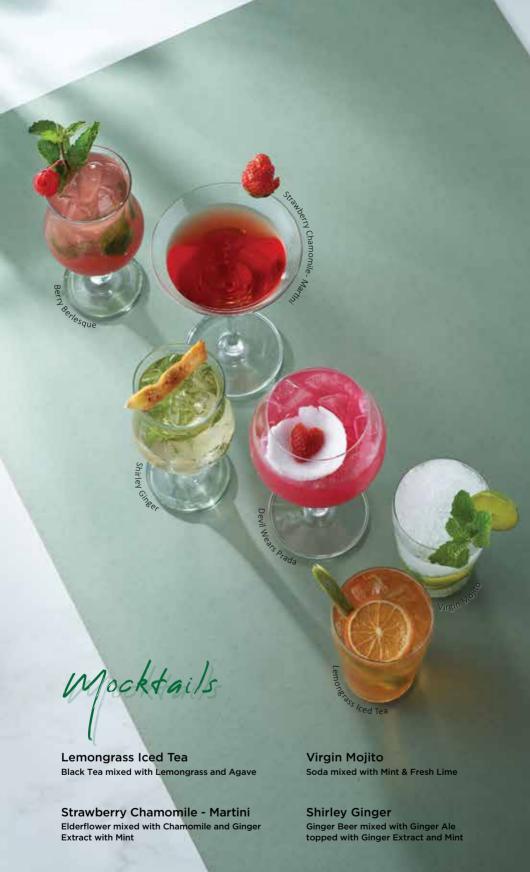

#### **Devil Wears Prada**

Fresh Coconut mixed with Strawberry, Pomegranate and Grenadine

#### Berry Berlesque

Lime mixed with Red Berries and Mint topped with Ginger Ale

**Roku Gin** 

Hendrick's Gin

Hendrick's Midsummer Gin

Monkey 47 Dry Gin

Monkey 47 Sloe Gin

The Botanist Islay Dry Gin