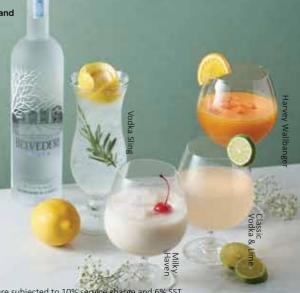

#### **Vodka Sling**

Vodka mixed with Lemon and Orange Bitters

STPENGTH . O O

#### Classic Vodka & Lime

Vodka Shaken with Lime topped with **Aromatic Bitters** 

STRENGTH •

#### Harvey Wallbanger

Vodka mixed with Orange Juice and topped with Galliano

#### Milky Haven

Vodka and Baileys topped with Cream and Banana

STRENGTH •

All items are subjected to 10% service charge and 6% SST