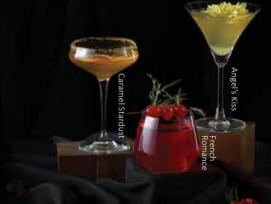

#### **French Romance**

Gin mixed with Cherry Brandy and Green Chartreuse topped with Grenadine and Soda

STRENGTH • • •

#### Angel's Kiss

Gin infused Chrysanthemum shaken with Agave and Dry Vermouth

STRENGTH • • •