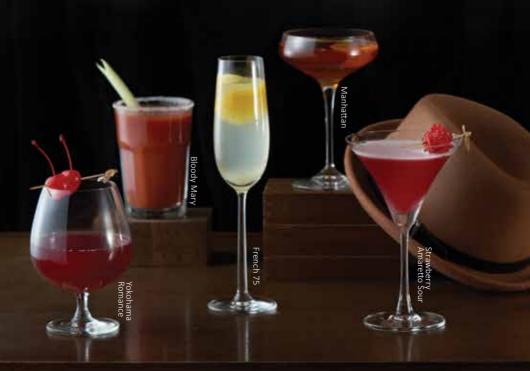

#### Yokohama Romance

Brandy mixed with Cherry Brandy and Passion Fruit

STRENGTH • • •

Discovered at the romance night club in Japan this concoction is as lethal and delightful as romance itself.

#### **Bloody Mary**

Our Own Chilli Infused Vodka mixed with Tomato Juice topped with Worcestershire and Tobasco Sauce with Lemon Juice. The Best In Town

STRENGTH • • O

#### French 75

Created in France during the First World War, this drink was named after the French 75mm guns by celebrating veterans after the war. A smooth drink of Gin and Fresh Lemon Juice topped with bubbles

#### Manhattan

Bourbon Whisky mixed with Antica Formula and topped with Aromatic Bitters

STRENGTH • • •

#### **Strawberry Amaretto Sour**

Amaretto shaken with Fresh Strawberries and Lemon with Egg White