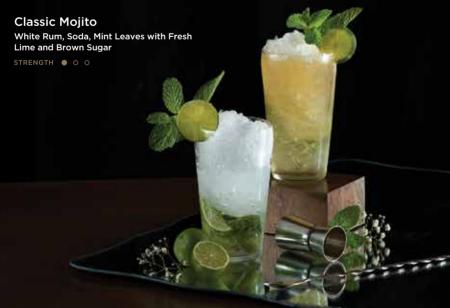

#### **Bosko Mojito**

Dark Rum, Soda, Mint Leaves with Fresh Lime and Brown Sugar