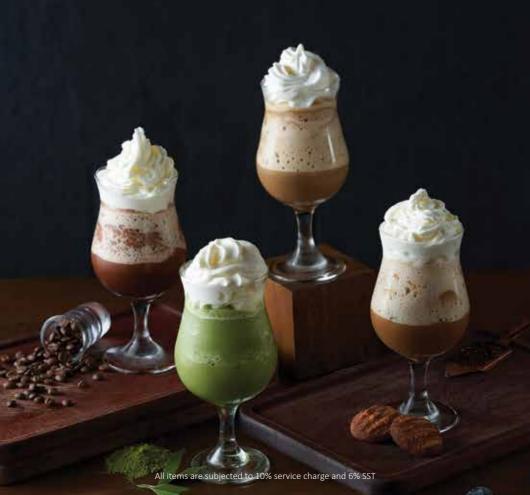

#### Mocha Frappucino

Homemade Chocolate Syrup mixed with Espresso topped with Whipped Cream

#### **Bosko Frappucino**

CoffeeMix topped with Milk, Salted Caramel and Vanilla with Dark Chocolate, Served with After 8 Mint Chocolate

#### Matcha

Matcha mixed with Milk and Homemade Pandan Syrup topped with Whipped Cream

#### **Roast Hazel Frappucino**

Roasted Hazelnut mixed with Milk and Espresso

Milkshake