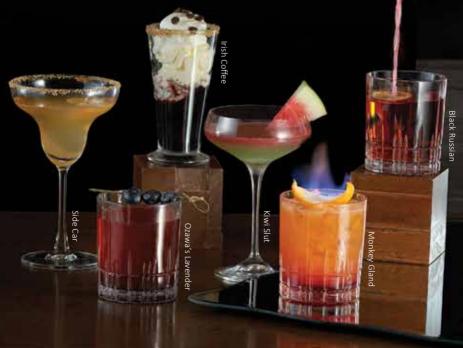

#### Side Car

A parisian who rode his motorbike to the bar complained of the cold. The bartender knew that brandy would warm him up. His solution was to add cointreau and lemon juice and the sidecar was born.

#### Ozawa's Lavender

Butterflypea infused Gin mixed with Manier and Sweet Vermouth topped with Peach and Orange Bitters

STRENGTH • • 0

#### Irish Coffee

Brewed Coffee with Brown Sugar Mixed with Irish Whiskey topped with Whip Cream

STRENGTH • • 0

#### Kiwi Slut

Gin layered with Watermelon Juice and Kiwi

STRENGTH • • •

#### Monkey Gland

Gin mixed with Orange Juice and Grenadine with Angelique

STRENGTH • • •

Named After Dr. Serge Voronoff's Famous' Monkey Gland' Operation Which, in the 1920's, was thought to increase One's Aphrodisiac Qualities.

#### **Black Russian**

Kahlua Coffee Liqueur mixed with Vodka