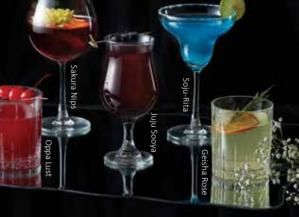

#### **Oppa Lust**

Soju with Sweet Vermouth mixed with Cherry Brandy and Blood Orange

STRENGTH • • 0

#### Sakura Nips

Vodka and Sake mixed with Coconut Rum and Lemon with Elderflower and Grenadine

STRENGTH • • 0

#### Juju Sooya

Rum mixed with Soju and Blue Curacao and Blueberry with Creame de Casis

STRENGTH • • O

#### Soju-Rita

Tequila and Soju shaken with Lime and Agave mixed with Blue Curacao and Grenadine

STRENGTH • • 0

#### Geisha Rose

Tequila and Sake shaken with Yellow Chartreuse and Lemon

STRENGTH • • O