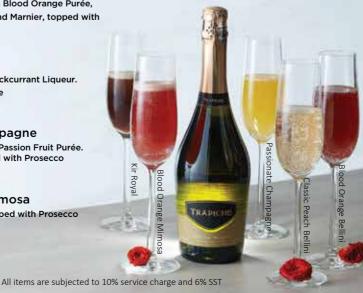

#### Classic Peach Bellini

White Peach Purée topped with Prosecco

STRENGTH • O O

The Bellini was invented between 1934 and 1948 by Giuseppe Cipriani, founder of Harry's Bar in Venice, Italy. A favourite haunt of Ernest Hemmingway Sinclair Lewis, and Orson Welles. It is named after Renaissance artist Giovanni Bellini's pink-hued paintings.

#### **Blood Orange Bellini**

Our Seasonal Bellini with Blood Orange Purée, and a Mist Of Campari and Marnier, topped with Prosecco

STRENGTH • 0 0

#### Kir Royal

Prosecco with Chase Blackcurrant Liqueur. A Kir Royale, British Style

STRENGTH • 0 0

#### Passionate Champagne

Fresh Passion Fruit And Passion Fruit Purée. Served Long and topped with Prosecco

STRENGTH • 0 0

#### **Blood Orange Mimosa**

Blood Orange Purée topped with Prosecco